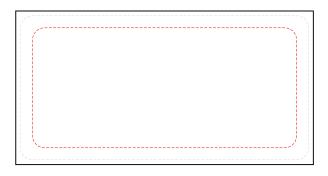

# FULL COLOR NAMEBADGE TEMPLATE - 1.5"x3"

Please use the template provided below.

Please provide art for each item ordered following the guidelines below.

Thank you!

Maximum Logo and Text Area (2.75"x1.25")

Edge of Badge (3"x1.5")

Bleed Area (3.1"x1.6")