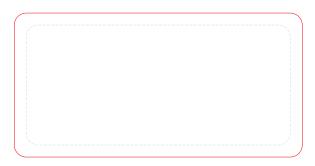

shop (PSD)

-TIF, JPG, 600dpi preferred, minimum 300dpi for each embedded image.

# Laser Engraving:

-Minimum font size is 10 points.

-For orders of 10 or more, you may provide one template with names and titles included separately in an Excel or Word Document. Each line of text must be in the same cell.

-Artwork MUST be accompanied by the font file you used.

-Black and White Art is required.

-No Halftones.

-Avoid images smaller than 300dpi when sized for production.

-Bitmap images should be in proportion to the size of the award.

-If appropriate art elements are not available, our artists may be able to manipulate your files for \$35.00 per half hour.

-If you are returning bitmap images using the template below, DO NOT include the template lines in your return files. Thank you!



Maximum Engraving Area (2.75"x1.25")

Edge of Badge (3"x1.5")