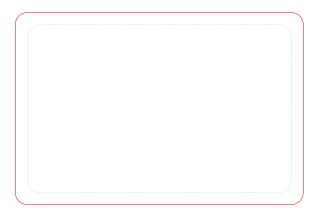

hop (PSD)

-TIF, JPG, 600dpi preferred, minimum 300dpi for each embedded image.

## Laser Engraving:

-Minimum font size is 10 points.

-For orders of 10 or more, you may provide one template with names and titles included separately in an Excel or Word Document. Each line of text must be in the same cell.

-Artwork MUST be accompanied by the font file you used.

-Black and White Art is required.

-No Halftones.

-Avoid images smaller than 300dpi when sized for production.

-Bitmap images should be in proportion to the size of the award.

-If appropriate art elements are not available, our artists may be able to manipulate your files for \$35.00 per half hour.

-If you are returning bitmap images using the template below, DO NOT include the template lines in your return files. Thank you!



Maximum Engraving Area (2.75"x1.75")

Edge of Badge (3"x2")